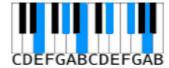

Major 11th

Minor 6th

Minor 7th

Minor 9th

### **D** Chords

Chord Type

D

Major

**Minor** 

**Diminished** 

**Augmented** 

Sus2