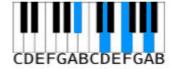

### **C Chords**

**Chord Type** 

C

Major

Minor

**Diminished** 

**Augmented** 

Sus2

Major 11th

Minor 6th

Minor 7th

Minor 9th