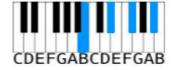

### **C Chords**

**Chord Type** 

C

Major

Minor

**Diminished** 

**Augmented** 

Sus2

Sus4

7Sus2

7Sus4

CDEFGABCDEFGAB

9th

DEFGABCDEFGAB

Major 7th

Major 9th