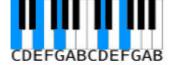

### **C Chords**

**Chord Type** 

C

Major

Minor

**Diminished** 

**Augmented** 

Sus2

Sus4

7Sus2

7Sus4

CDEFGABCDEFGAB

9th

DEFGABCDEFGAB

Major 7th

Major 9th