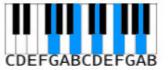

### **D** Chords

Chord Type

D

Major

**Minor** 

**Diminished** 

**Augmented** 

Sus2

Sus4

7Sus2

7Sus4

CDEFGABCDEFGAB

9th

CDEFGABCDEFGAB

Major 7th

Major 9th