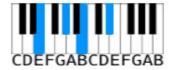

### **C Chords**

**Chord Type** 

C

Major

Minor

**Diminished** 

**Augmented** 

Sus2

Sus4

7Sus2

7Sus4

CDEFGABCDEFGAB

9th

DEFGABCDEFGAB

Major 7th

Major 9th

Major 11th

Minor 6th

Minor 7th

Minor 9th