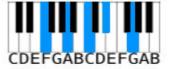

### **C Chords**

**Chord Type** 

C

Major

Minor

**Diminished** 

**Augmented** 

Sus2

Sus4

7Sus2

7Sus4

CDEFGABCDEFGAB

9th

DEFGABCDEFGAB

Major 7th

Major 9th