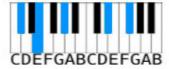

### **C Chords**

**Chord Type** 

C

Major

Minor

**Diminished** 

**Augmented** 

Sus2

Sus4

7Sus2

7Sus4

CDEFGABCDEFGAB

9th

DEFGABCDEFGAB

Major 7th

Major 9th